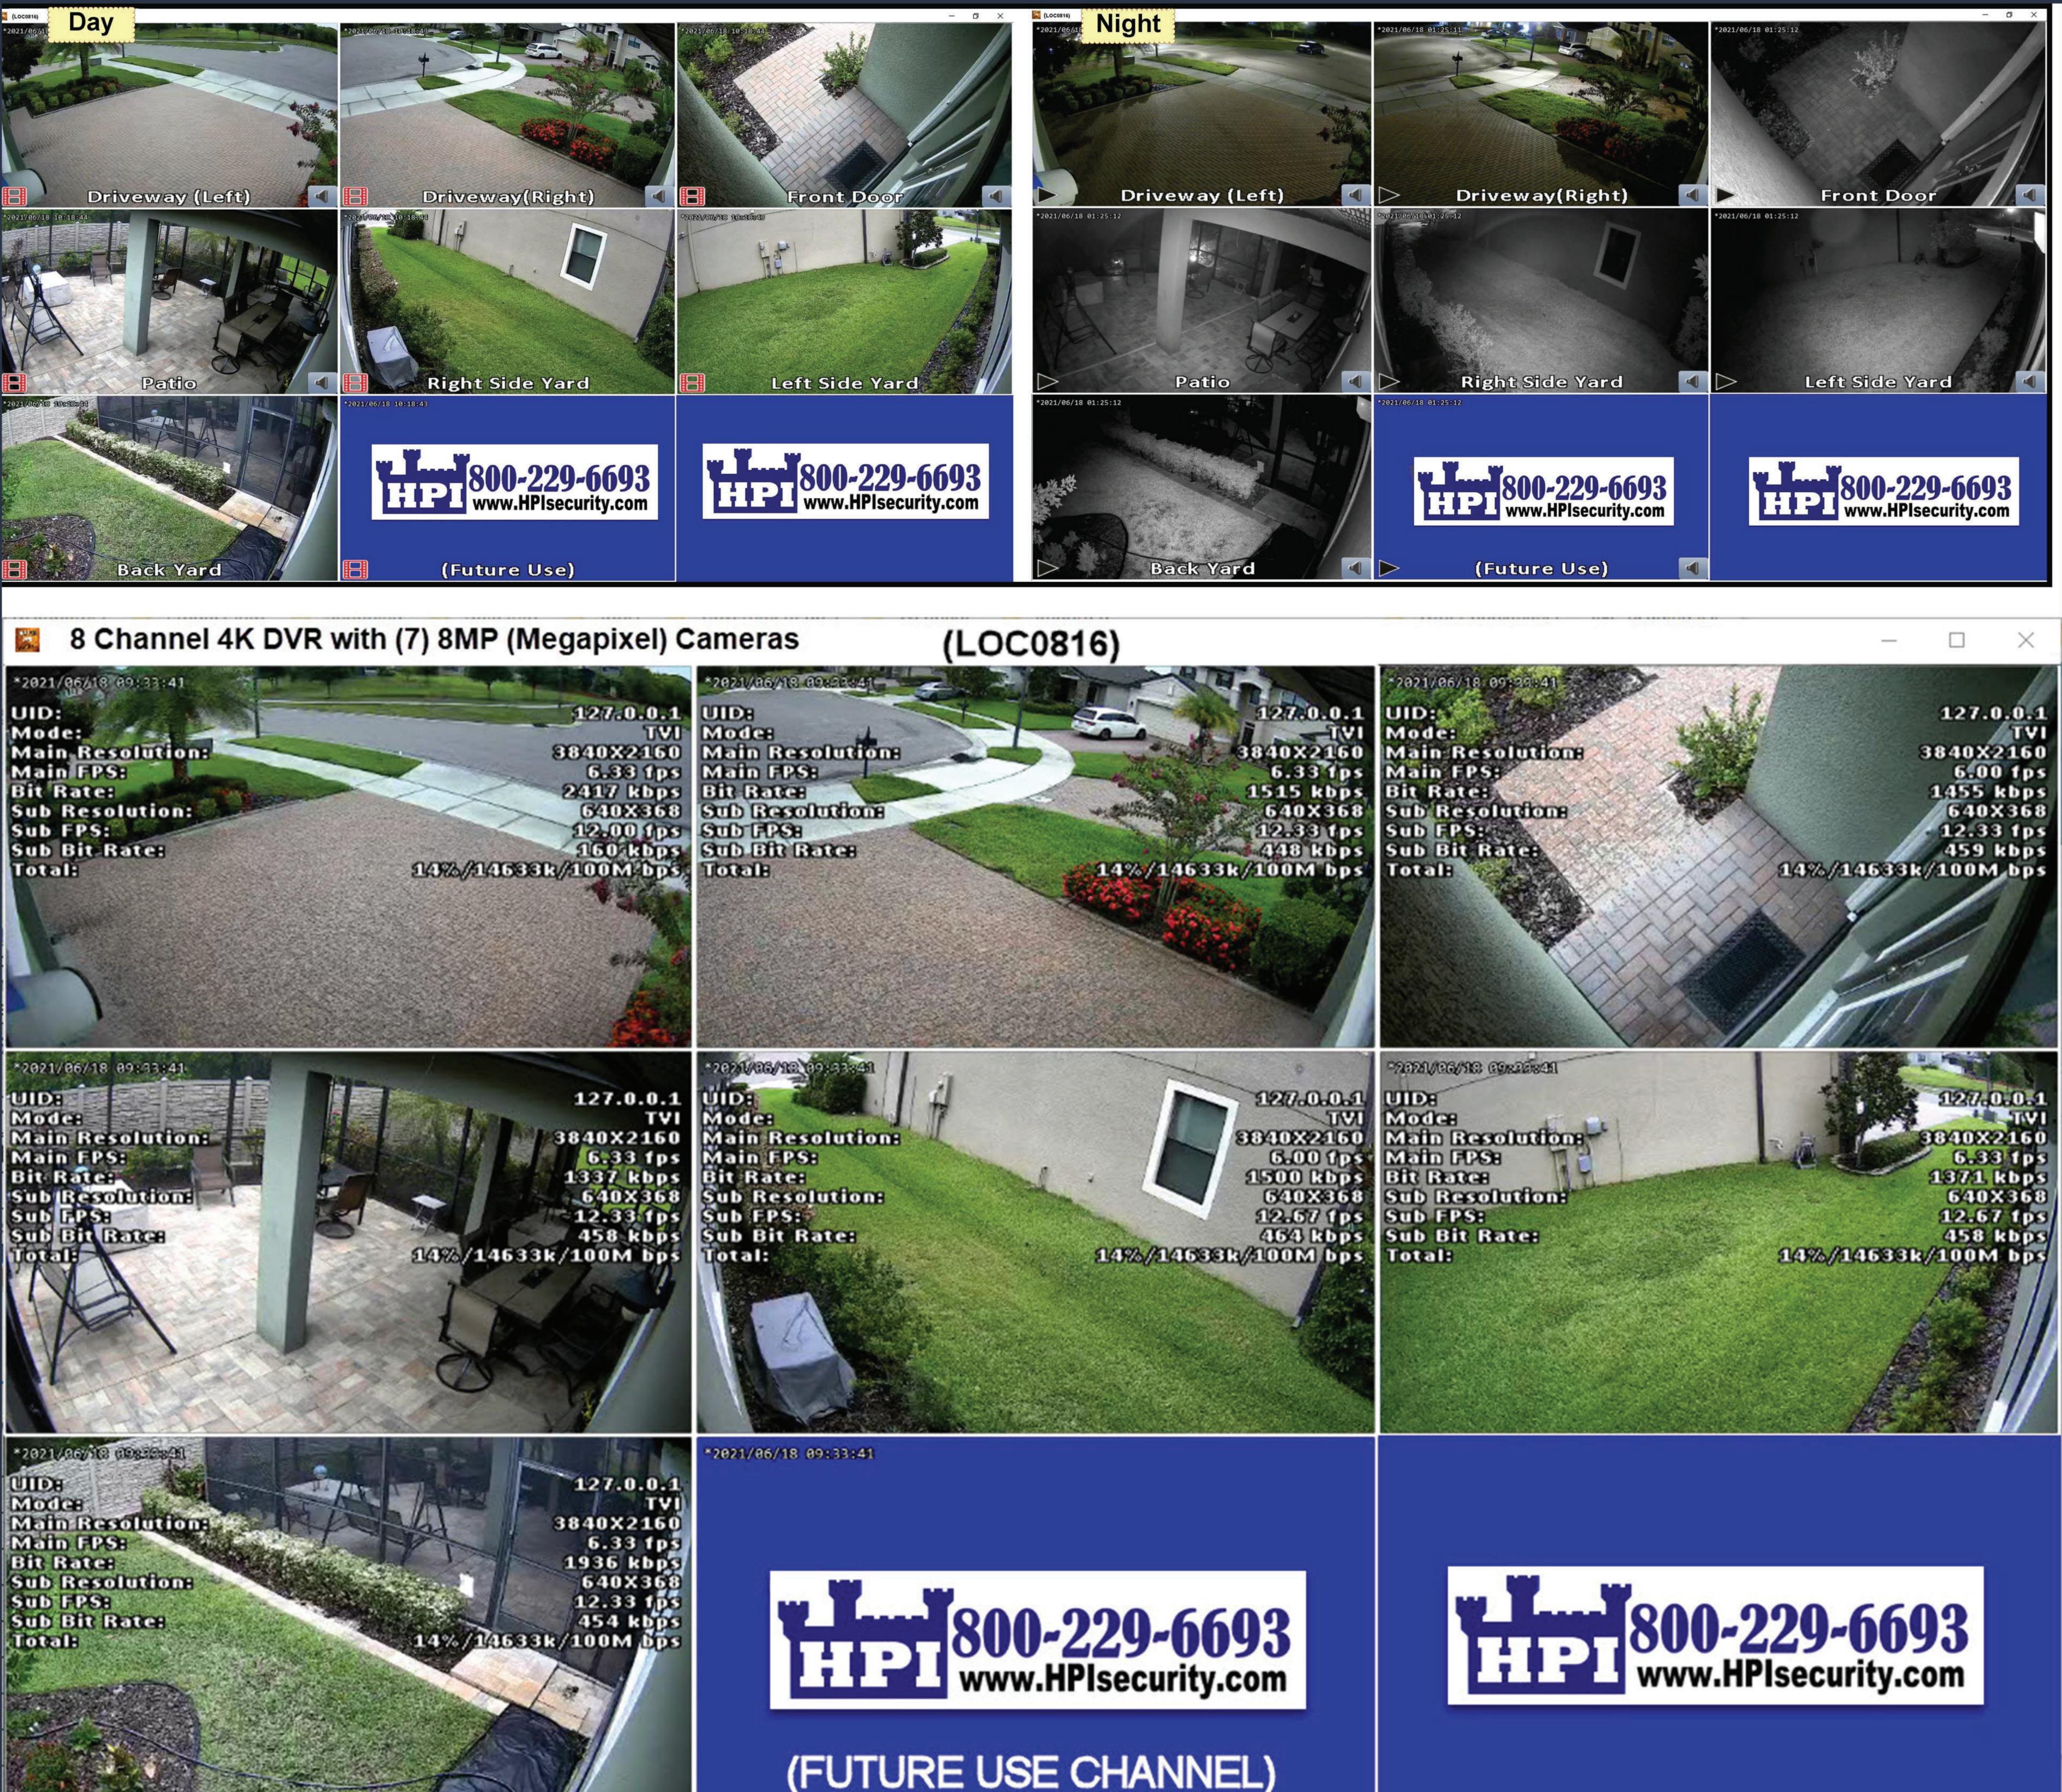

(FUTURE USE CHANNEL)

HPI Security Install Example of 4K/8MP (3840x2160) (7)Cameras on a 4K-8 Channel DVR (Asbuilt-LOC0816)

\*2021/06/18 10:18:44

H

\*2021/06/18 10:18:44

\*2021/06/18 10:18:44

## Driveway (Left)

## Patio

Back Yard

\*2021/06/18 10:18:43

110

# **Right Side Yard**

\*2021/06/18 10:18:43

(Future Use)

\*2021/06/18 01:25:12