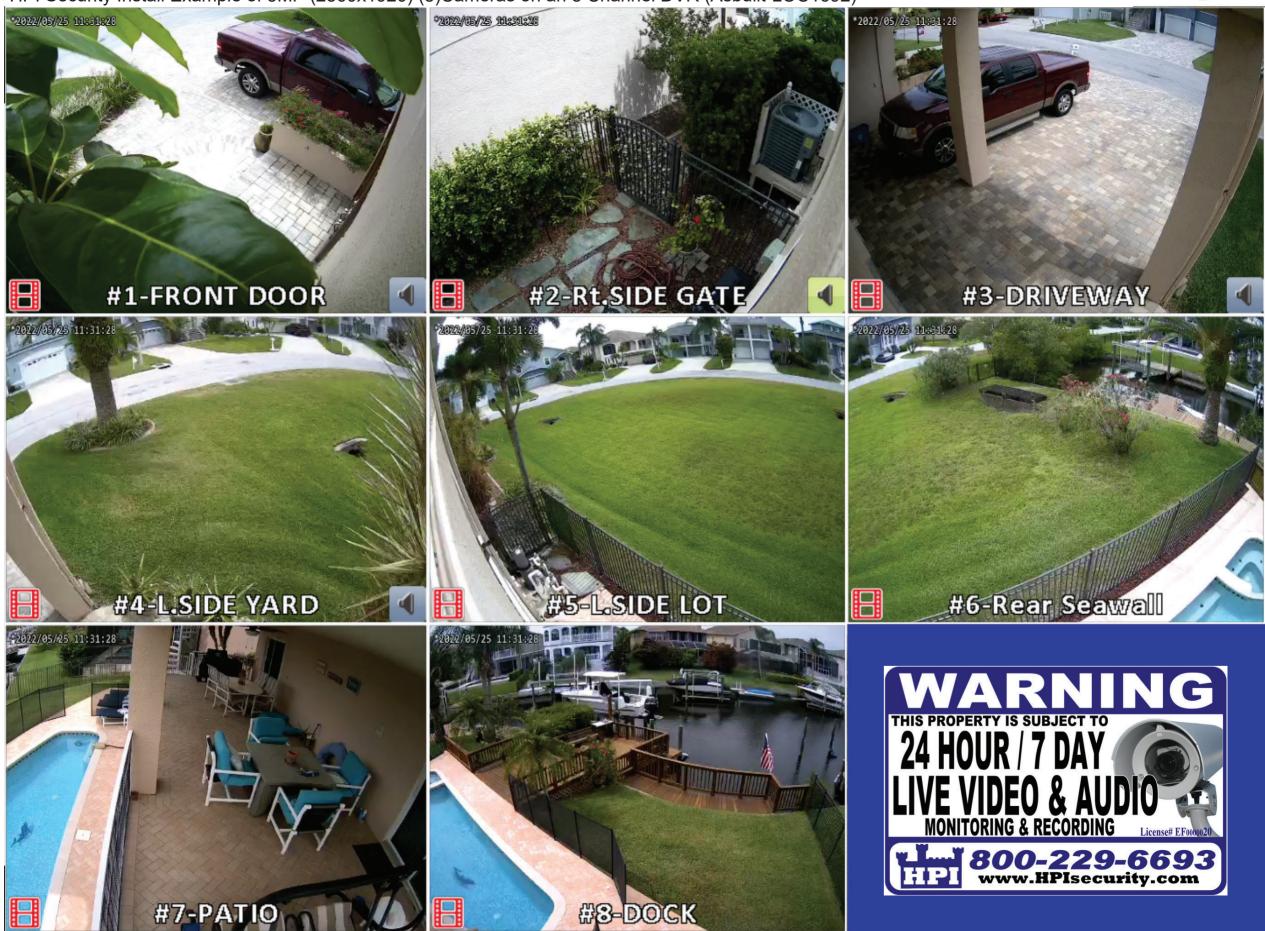

TUD

Total:

2022/05/25 11:22:34

127.0.0.1 TYT 2560X1920 12.67 fps 1568 kbps 640X368 12.33 fps 461 kbps 15%/15810k/100M bps

HPI Security Install Example of 5MP (2560x1920) (8)Cameras on an 8 Channel DVR (Asbuilt-LOC1692)