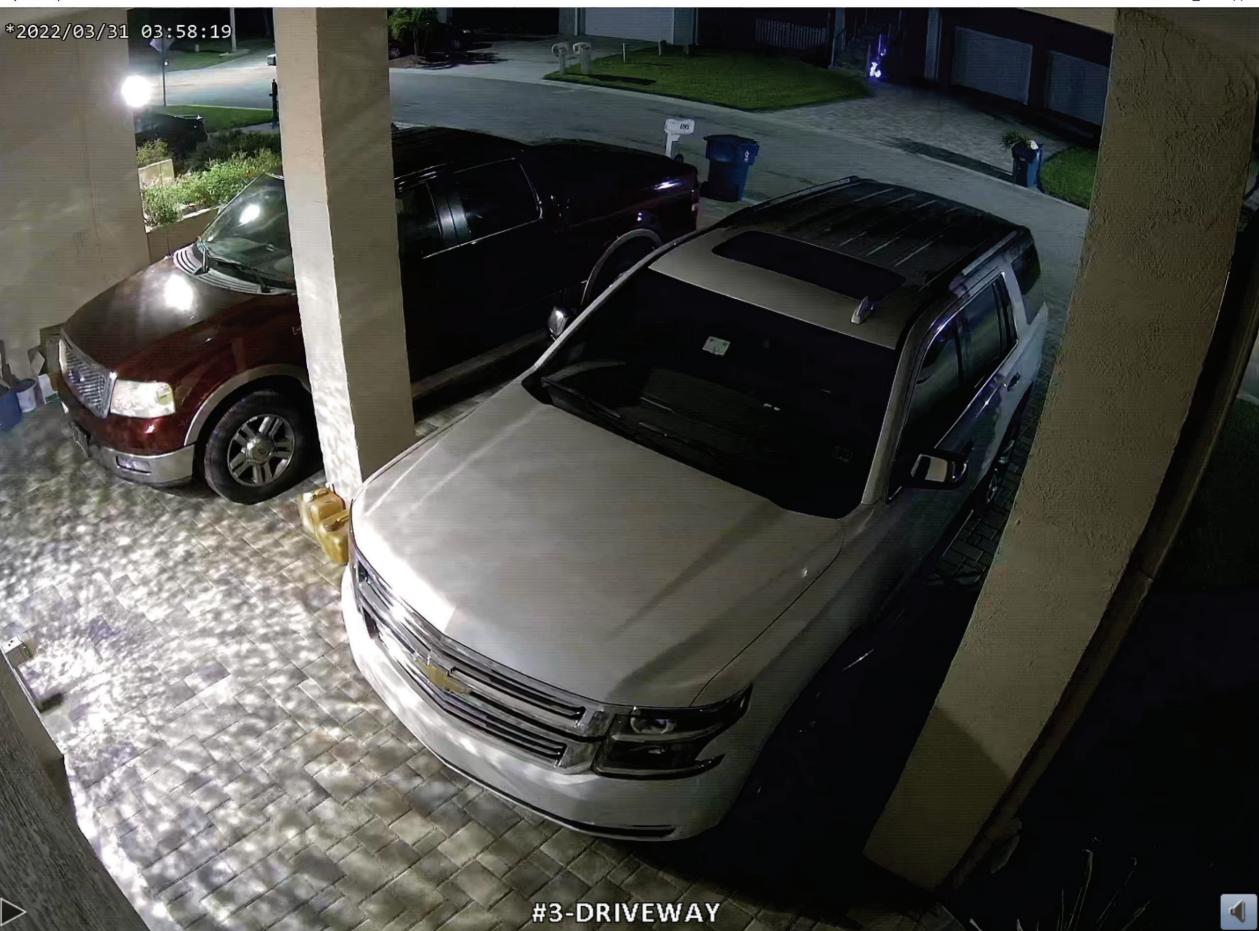

2022/05/25 11:22:34

**#3-DRIVEWAY** 

127.0.0.1 2560X1920 12.67 fps 1544 kbps 640X368 12.67 fps 460 kbps

15%/15810k/100M bps

#4-L.SIDE YARD

#7-PATIO

#5-LSIDE LOI

#8-DOCK