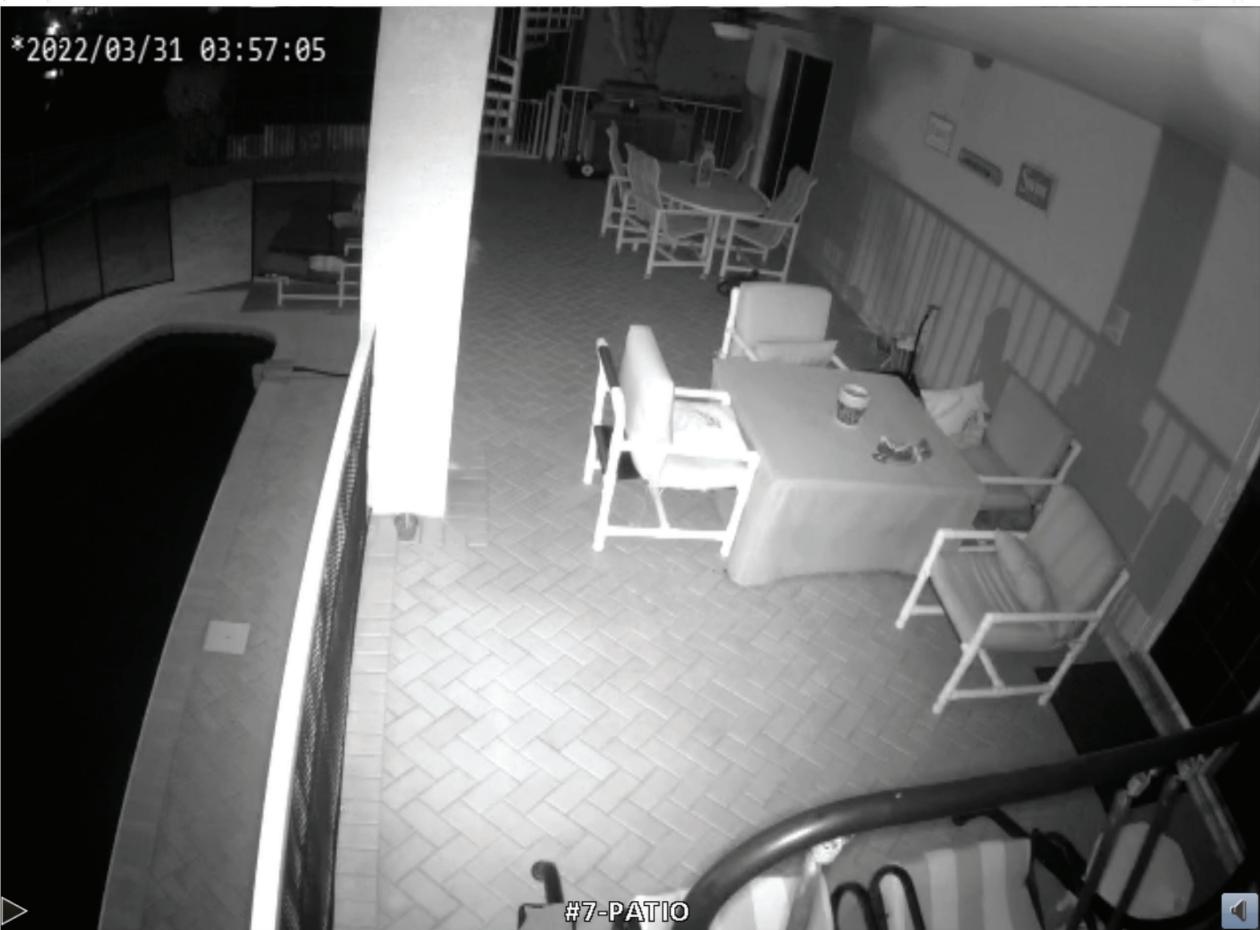

2022/05/25 11:22:34

**#3-DRIVEWAY** 

127.0.0.1 2560X1920 12.67 fps 1544 kbps 640X368 12.67 fps 460 kbps

15%/15810k/100M bps

#4-L.SIDE YARD

#7-PATIO

#5-LSIDE LOI

#8-DOCK

## \*2022/03/31 03:57:05 1 70 -#8-DOCK