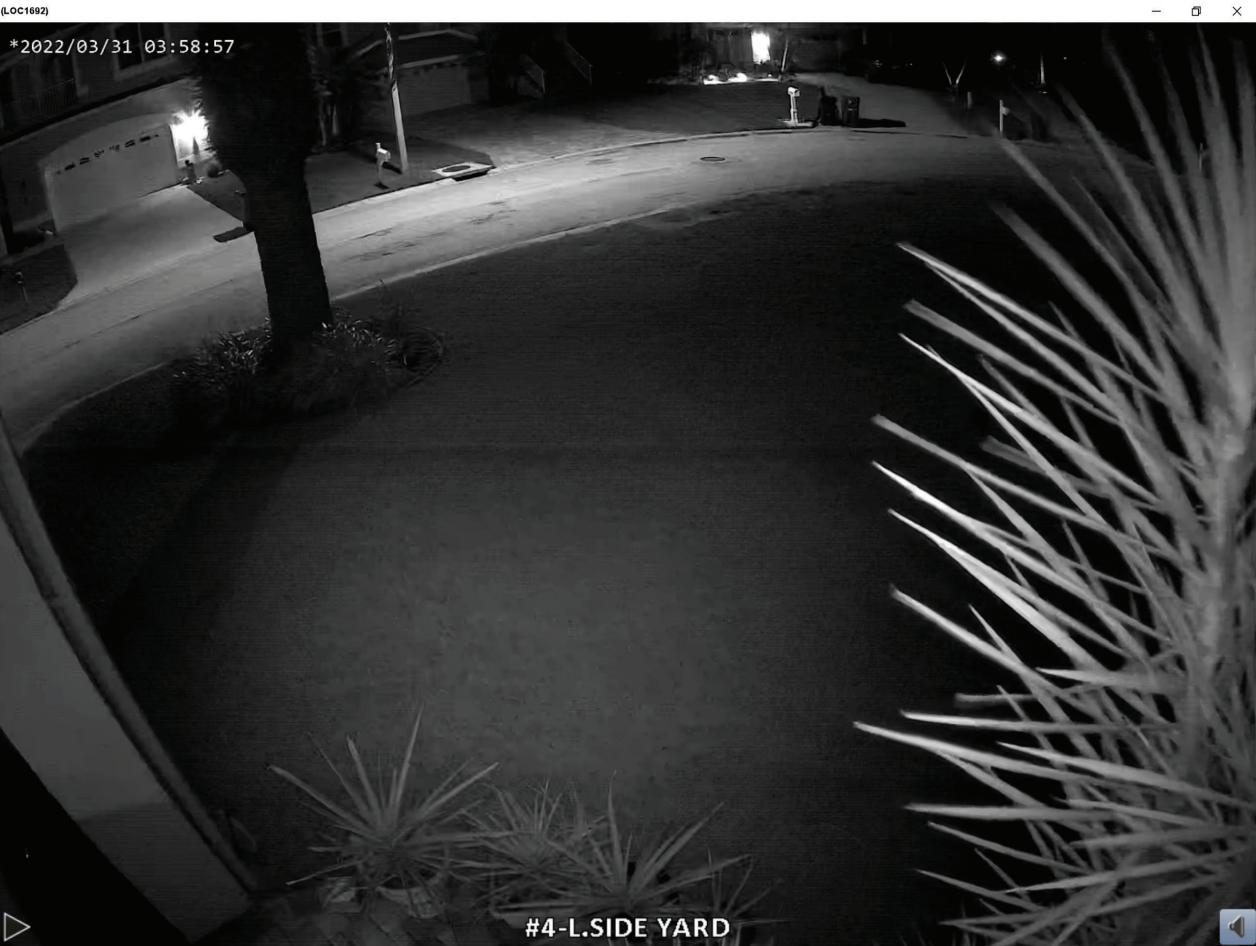

2022/05/25 11:22:34

**#3-DRIVEWAY** 

127.0.0.1 2560X1920 12.67 fps 1544 kbps 640X368 12.67 fps 460 kbps

15%/15810k/100M bps

#4-L.SIDE YARD

#7-PATIO

#5-LSIDE LOI

#8-DOCK