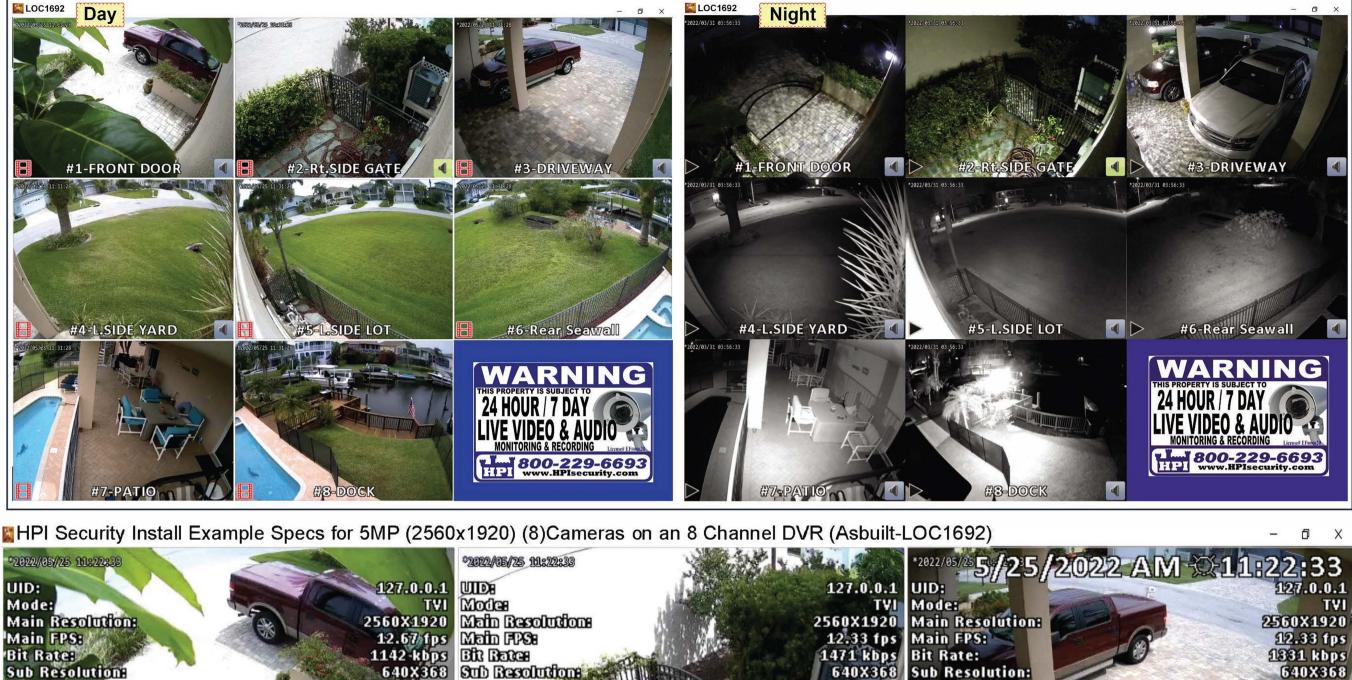

TUD

Total:

2022/05/25 11:22:34

127.0.0.1 TYT 2560X1920 12.67 fps 1568 kbps 640X368 12.33 fps 461 kbps 15%/15810k/100M bps

HPI Security Install Example of 5MP (2560x1920) (8)Cameras on an 8 Channel DVR (Asbuilt-LOC1692)