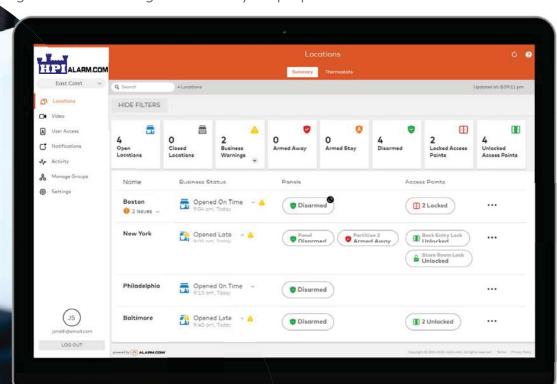

# Management MULTI-LOCATION

Manage all your properties from one dashboard, including real-time status of doors, alarm states, live video, and more.

### LOCATION HIERARCHY

Organize locations into logical groups, such as by region or manager, and easily move locations between groups to accommodate business growth.

#### **UNIFIED SETTINGS**

Apply the same settings for business hours, notifications, and more across a group of locations.

### **MULTI-LOCATION REPORTS**

Automatically receive scheduled multi-location activity reports to get actionable insight across all your properties.