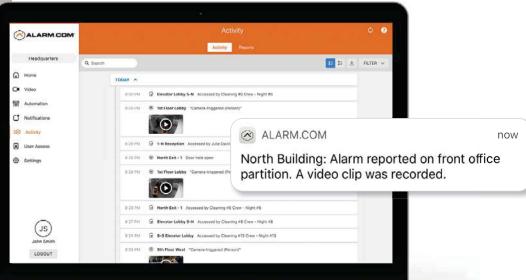

### SYSTEM EVENT HISTORY

Access up to 365 days of complete event history for internal record-keeping and auditing.

### **REPORTS**

Use scheduled reports to quickly understand operational trends, such as arming/disarming, sensor activity, door access, and more.

### **ACTIVITY NOTIFICATIONS**

Receive instant notification of critical issues such as a possible intrusion, power outage, late open, early close, or off-hour disarm.